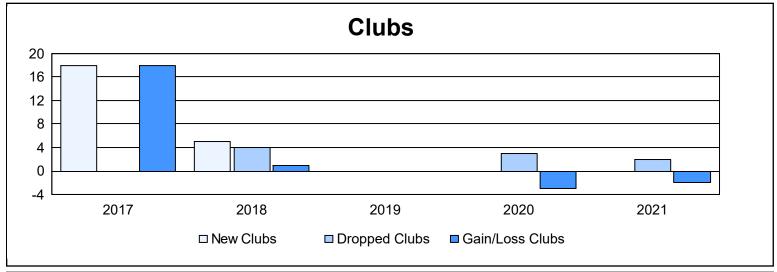

District 380 As of June 2021 Cumulative

| Year      | New<br>Clubs | Dropped<br>Clubs | Gain/<br>Loss<br>Clubs | New<br>Members | Charter<br>Members | Reinstate<br>Members | Transfer<br>Members | Total<br>Member<br>Added | Total<br>Members<br>Dropped | Gain/<br>Loss<br>Members |
|-----------|--------------|------------------|------------------------|----------------|--------------------|----------------------|---------------------|--------------------------|-----------------------------|--------------------------|
| 2016-2017 | 18           | 0                | 18                     | 672            | 562                | 43                   | 23                  | 1,300                    | 754                         | 546                      |
| 2017-2018 | 5            | 4                | 1                      | 510            | 377                | 208                  | 35                  | 1,130                    | 2,038                       | -908                     |
| 2018-2019 | 0            | 0                | 0                      | 192            | 70                 | 63                   | 52                  | 377                      | 919                         | -542                     |
| 2019-2020 | 0            | 3                | -3                     | 0              | 106                | 65                   | 63                  | 234                      | 694                         | -460                     |
| 2020-2021 | 0            | 2                | -2                     | 467            | 58                 | 29                   | 135                 | 689                      | 621                         | 68                       |
| Average   | 5            | 2                | 3                      | 368            | 235                | 82                   | 62                  | 746                      | 1,005                       | -259                     |